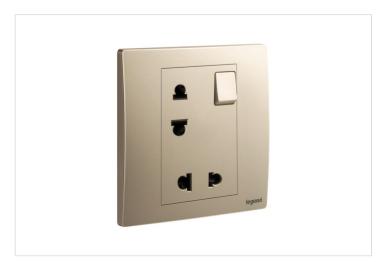

#### MALLIA SENSES LEGRAND

Mallia Senses - 1 gang EURO/US switched socket outlet - 16A - 2 x 2 poles - Dark Bronze

REF. 281124DB | EAN. 3414972071130

This duplex Euro-US switched socket allows the connection of two electrical devices to power.

# Description

This duplex Euro-US switched socket allows the connection of two electrical devices to power.