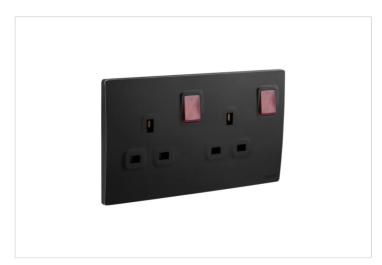

## MALLIA SENSES LEGRAND

Mallia Senses - 2 gang BS switched socket outlet double pole - with LED - 13A - Matt Black

REF. 281119MB | EAN. 3414972076999

The 2G switched socket allows the supply of power to two electrical devices.

## Description

The 2G switched socket allows the supply of power to two electrical devices.

#### **Product charateristics**

- 2 x 2P+E British Standard, 13A, 250V
- MALLIA SENSES is sold as a complete set under one cat number
- Screw type terminals for a secured & enhanced contacts
- · Marked terminals for easy identification
- Matt black finish