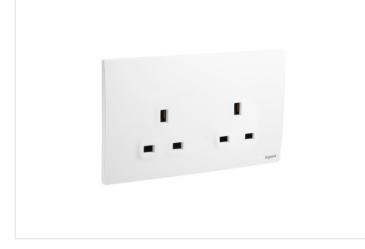

#### MALLIA SENSES LEGRAND

Mallia Senses - 2 gang BS unswitched socket outlet -13A - Matt White

REF. 281112MW | EAN. 3414972078047

The 2G unswitched socket allows the supply of power to two electrical devices.

# Description

The 2G unswitched socket allows the supply of power to two electrical devices.