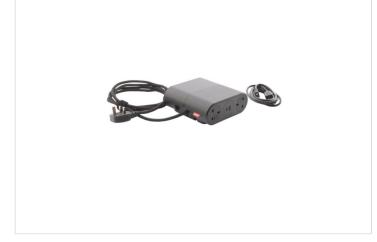

#### INCARA LINK'ON LEGRAND

Incara Link'On equipped with 4 sockets BS 2 USB chargers A+C 15W 1 HDMI cord and 2,5m braided cord with plug

REF. 654891 | EAN. 3414971974968

### **Product charateristics**

- Equipped with a GST18 socket to receive an extension unit
- Black finish
- Pre wired ready to use
- 2,5m braided cord