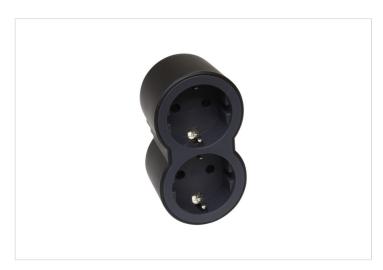

#### **LEGRAND**

Multi-outlet plug with 2 frontal outlets black

REF. 694517 | EAN. 3414971944565

> Visit e-catalogue

#### **Product charateristics**

- Multi-outlet plug 2 frontal schuko sockets, 16A 230V 3680W
- Mirrored plugs so as not to block the other plug in the case of a transformer connection for example