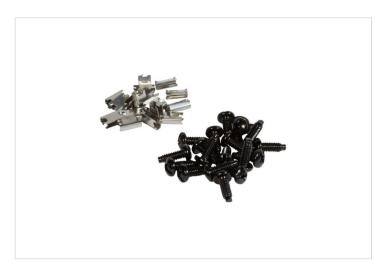

# Description

Set of 50 special screws and earthing claws for 19 inches racks

#### **Product charateristics**

- Legrand cabling system LCS<sup>3</sup> enclosures cabling openrack and Accessories
- Cabling openrack and Accessories Set of 50 special screws for racks + 25 earthing claws