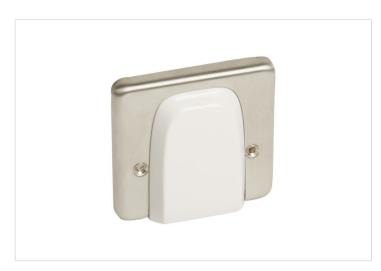

#### SYNERGY™ LEGRAND

Synergy™ Authentic - Cable outlet 45A - Brushed Stainless Steel

REF. 833026 | EAN. 3414970664686

> Visit e-catalogue

#### **Product charateristics**

- 45A, 250V~
- . Screw type terminals for enhanced contacts
- · Marked terminals for easy identification
- Cover plate is square 86x86 mm, product thickness is 7mm (once is installed onto the wall).
- Monobloc complete product = ready-to-install product