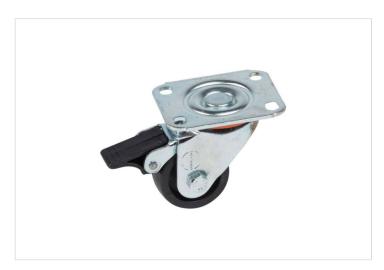

#### LCS<sup>2</sup> LEGRAND

Set of 4 caster wheels for 19 inches server enclosure or Linkeo

REF. 046482 | EAN. 3245060464820

Set of 4 pivoting castors, 2 of which have brakes

> Visit e-catalogue

# Description

Set of 4 pivoting castors, 2 of which have brakes

### **Product charateristics**

- Raise cabinet by 81mm
- Supplied with Fixing screws
- · Black plastic wheel