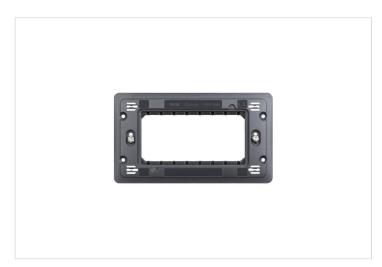

### Classia supporting frame 4 modules

REF. BT-R4704 | EAN. 8005543639498

> Visit e-catalogue

#### **Product charateristics**

- Innovative cover plates regulation system guatantee plate flush on tthe wall
- for cover plates 4 modules
- · easy intallation and removal